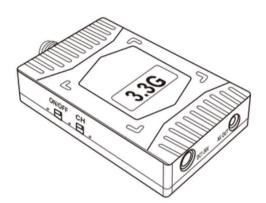

# FPV Video Receiver

VRX-S8

3.3G

8CH

### **KEY FEATURES**

• Channels: 8CH

• Input Voltage: 7-36VDC

Power Supply: 5V

Weight:

• Dimensions: L50 x W32 x H11mm

• Channel Selection: "Band/CH button"-Long press for 3 seconds to switch bands; Short press to switch frequency points.