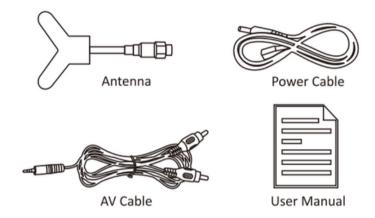

and B) | 3310       | 3330        | 3355              | 3380                 | 3405              | 3430                 | 3455                 | 3480              |
|                      | Flash once | Flash twice | Flash for 3 times | Flash for 4<br>times | Flash for 5 times | Flash for 6<br>times | Flash for 7 times    | Flash for 8 times |

2. When DC power is applied to DC jack, the green LED will be turned on. Press the DC power ON/OFF control key for more than 2 seconds, the DC power and all LEDs will be turned off. Press the DC power ON/OFF control key again for more than 2 second, the DC power will be turned on, and corresponding channel indicator will flash according to the channel no.

## Compatible with flytower

# FPV Video Receiver

**VRX-S8** 

3.3G

8CH

### **ACCESSORY**



#### **DIMENSION**



#### **DISCLAIMER**



This product is intended for civilian and commercial use only. It is strictly prohibited from being used for any military purposes or activities.