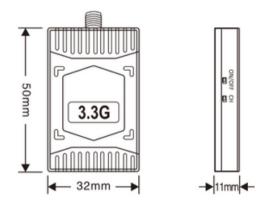

#### **DIMENSION**

### **KEY FEATURES**

• Channels: 8CH

• Input Voltage: 7-36VDC

Power Supply: 5V

Weight:

• Dimensions: L50 x W32 x H11mm

• Channel Selection: "Band/CH button"-Long press for 3 seconds to switch bands; Short press to switch frequency points.